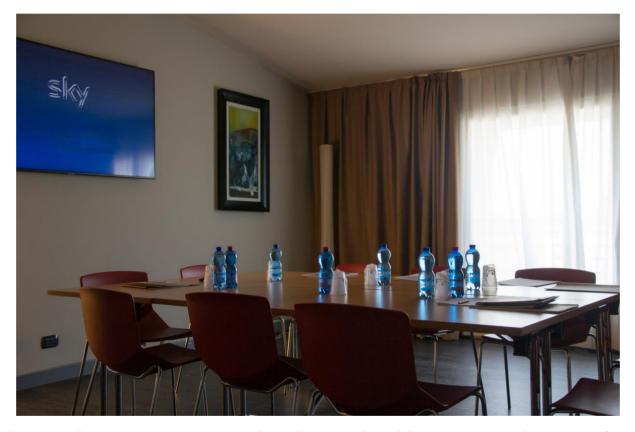

## Boardroom

The Boardroom Room arranged with a single table or in an auditorium, for 15 people, equipped with 100 mbs wi-fi, 65-inch monitor connectable to a PC, initial technical assistance for initial connection to our systems

The room has a surface area of 30m2, the height is 2.6m and the dimensions are  $6m \times 5m$ .

## Possible setups:

- Theater up to 25 people
- U-shaped table up to 14 people
- Single table up to 16 people
- School desks up to 12 people