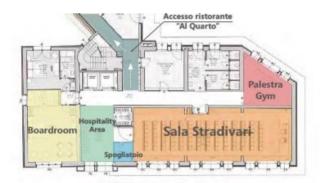

## Boardroom

The Boardroom Room arranged with a single table or in an auditorium, for 15 people, equipped with 100 mbs wi-fi, 65-inch monitor connectable to a PC, initial technical assistance for initial connection to our systems