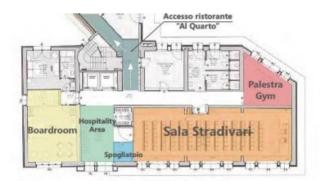

## Sala Stradivari

The Stradivari Room, illuminated by natural light, has a table on a platform for 4 speakers with n. 3 fixed microphones and a frozen microphone, 2 50-inch LED monitors and an 85-inch maxi screen connectable to a PC via HDMI cable, slide advancer, flip chart, laser pointer, 100 mbs wi-fi Internet connection.

The room has a surface area of 97m2, the height varies from 2.5m to 3.5m and the dimensions are 17m x 5.8m.