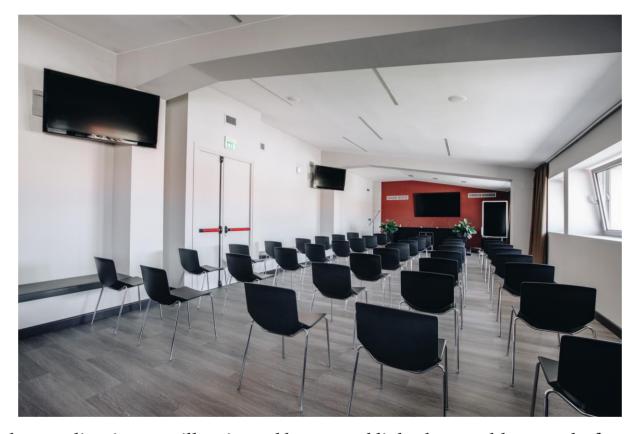

## Sala Stradivari

The Stradivari Room, illuminated by natural light, has a table on a platform for 4 speakers with n. 3 fixed microphones and a frozen microphone, 2 50-inch LED monitors and an 85-inch maxi screen connectable to a PC via HDMI cable, slide advancer, flip chart, laser pointer, 100 mbs wi-fi Internet connection.

The room has a surface area of 97m2, the height varies from 2.5m to 3.5m and the dimensions are 17m x 5.8m.

## Setup options:

- Theater up to 98 people
- U-shaped table up to 25 people
- Single table up to 30 people
- Classroom desks up to 36 people